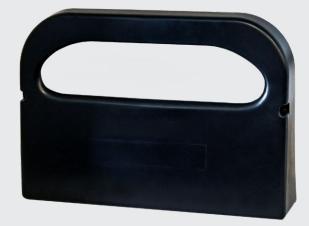

## **TOILET SEAT COVER DISPENSER | TS0143**

## Plastic Toilet Seat Cover Dispenser

## **Product Overview**

The toilet seat cover is dispenser easy to use and install, it also improves hygiene in your facility. Designed for half fold toilet seat covers, only one seat cover is dispensed at a time to help prevent waste.

## **Product Features:**

- Easy to use and install
- Improves hygiene in your facility
- Designed for half fold toilet seat covers
- Only one seat cover is dispensed at a time to help prevent waste
- Choose from heavy duty plastic or metal construction
- Made in the U.S.A.
- Customize with your logo