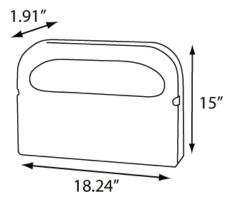

More information and images available online.

| MODEL #   | COLOR        |    |
|-----------|--------------|----|
| TS0143-16 | BLACK OPAQUE | 16 |

| Dimensions (in) | 18.24"w x 15"h x 1.91"d  |
|-----------------|--------------------------|
| Weight (lb)     | .70 lb                   |
| Capacity        | 250 Seat Covers          |
| Case Pack       | 12 (3.64′ <sup>3</sup> ) |
| Pallet Qty      | 500 units                |