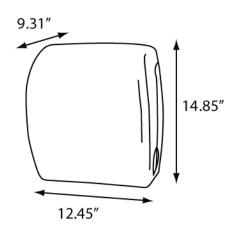

## Specifications: 💋 🚥 🚞

| Dimensions (in) | 12.45"w x 14.85"h x 9.31"d |
|-----------------|----------------------------|
| Weight (lb)     | 4.90 lb                    |
| Кеу Туре        | 1                          |
| Capacity        | 8"W x 8"D Roll Towel       |
| Case Pack       | 1 (1.09′³)                 |
| Pallet Qty      | 81 units                   |