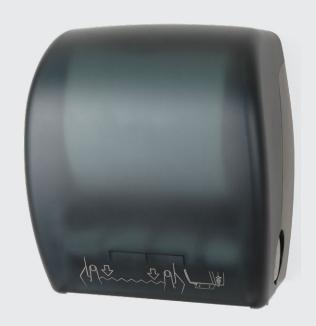

#### **Product Overview**

The TD0208 Hands-Free Auto-Cut Roll Towel Dispenser provides a touchless, hands-free operation with quick, smooth paper delivery. The translucent cover allows for easy view of paper supply. This dispenser is a great fit for food service settings and restaurant kitchens, due to the touch-free operation.

#### **Product Features:**

- Touchless, hands-free operation
- Quick, smooth and easy pull
- Safe and reliable delivery on an 11" sheet
- Easy to use and install
- Emergency paper feed to help advance roll
- Uses universal rolls 8" wide and 8" in diameter
- Next sheet is automatically ready for the next user
- No batteries are necessary for operation