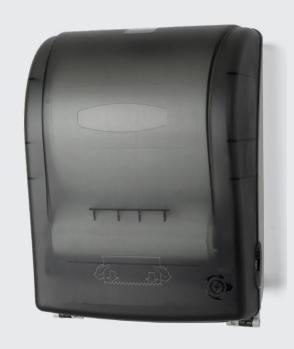

## **Product Overview**

The TD0400 Hands-Free Auto-Cut Roll Towel Dispenser has a 2-3/4" stub roll feature. The dispenser has a touch free delivery so user only touches the paper used. Heavy-duty double latch lock helps prevent theft and vandalism.

More information and images available online.

| MODEL #   | COLOR            |    |
|-----------|------------------|----|
| TD0400-01 | DARK TRANSLUCENT | 01 |