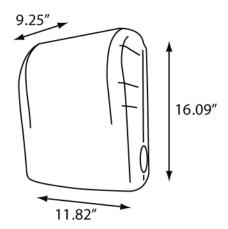

## **Specifications:**

| Dimensions (in) | 11.82"w x 16.09"h x 9.25"d |
|-----------------|----------------------------|
| Weight (lb)     | 6.50 lb                    |
| Кеу Туре        | 2                          |
| Capacity        | 8"W x 8"D Roll Towel       |
| Case Pack       | 1 (1.16′³)                 |
| Pallet Qty      | 85 units                   |