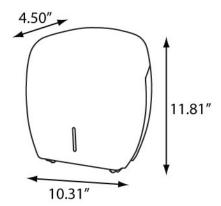

## Specifications: (5) 600

| Dimensions (in) | 10.31"w x 11.81"h x 4.50"d |
|-----------------|----------------------------|
| Weight (lb)     | 1.60 lb                    |
| Кеу Туре        | 1                          |
| Capacity        | 9" Jumbo Roll Tissue       |
| Case Pack       | 6 (2.52′³)                 |
| Pallet Qty      | 150 units                  |