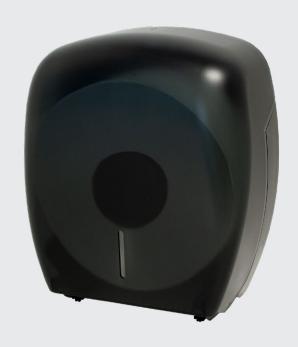

## **Product Overview**

The RD0016 Single 9" Jumbo Roll Tissue Dispenser will hold any universal 9" jumbo tissue roll with a 3-3/8" core. A viewing window allows for easy monitoring of paper supply. ranslucent covers are available by special order.

- Universal for all brands of 9" diameter Jumbo Bath Tissue
- Dispenses perforated or non-perforated tissue, 1 or 2 ply
- Easy loading saves costly maintenance
- All plastic construction improves styling, provides easy to clean surface
- Viewing window to easily check paper level
- Permanent key knob available (SP0107)