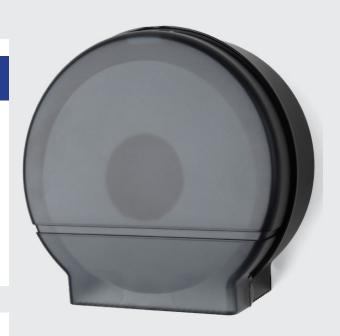

#### **Product Overview**

The RD0026 Single 9" Jumbo Roll Tissue Dispenser will hold any universal 9" jumbo tissue roll with a 3-3/8" core. A 2-1/4" core is available for special order. The translucent cover makes it easy to detect low paper supply.

### **Product Features:**

- Universal for all brands of Jumbo Roll Tissue with 3 3/8" cores
- Dispensers with 2 1/4" cores are available by special order
- Add 'F' to the model number to add a 2-1/4" - 3-3/8" Core Adaptor
- Translucent cover makes it easy to detect low paper supply
- Double latch lock helps prevent theft and waste
- ADA Compliant