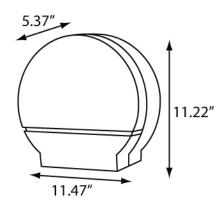

### Specifications: (5) 600

| Dimensions (in) | 11.47"w x 11.22"h x 5.37"d |
|-----------------|----------------------------|
| Weight (lb)     | 1.65 lb                    |
| Кеу Туре        | 1                          |
| Capacity        | 9" Jumbo Roll Tissue       |
| Case Pack       | 6 (3.09′³)                 |
| Pallet Qty      | 144 units                  |