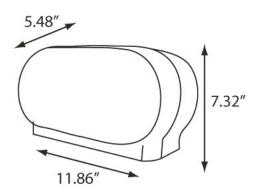

## Specifications: 🔥 🚥 🚞

| Dimensions (in) | 11.86"w x 7.32"h x 5.48"d |  |
|-----------------|---------------------------|--|
| Weight (lb)     | 1.60 lb                   |  |
| Кеу Туре        | 1                         |  |
| Capacity        | Two Standard Tissue Rolls |  |
| Case Pack       | 6 (2.05 <sup>'3</sup> )   |  |
| Pallet Qty      | 252 units                 |  |