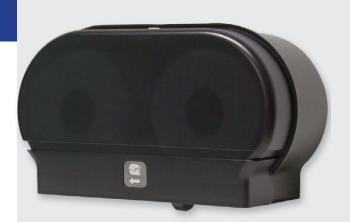

## Mini Twin Standard Tissue Dispenser

#### **Product Overview**

The Mini Twin Tissue Dispenser is easy to use and install. Dispenser uses standard toilet tissue paper up to 5" in diameter with a 1-1/2" core. Access to a reserve roll once the first roll is completely used. Add "G" to model number for the micro core option.

### **Product Features:**

- Compact design with a hinged cover
- Second roll cannot be used until the first roll is completely gone, reduces waste
- Heavy duty lock prevents theft
- Translucent cover for easy view of paper supply