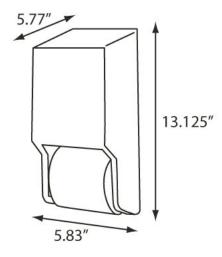

## **Specifications:**

| Dimensions (in) | 5.83"w x 13.125"h x 5.83"d |
|-----------------|----------------------------|
| Weight (lb)     | 3.30 lb                    |
| Кеу Туре        | 1                          |
| Capacity        | Two Standard Tissue Rolls  |
| Case Pack       | 6 (2.28′³)                 |
| Pallet Qty      | 210 units                  |