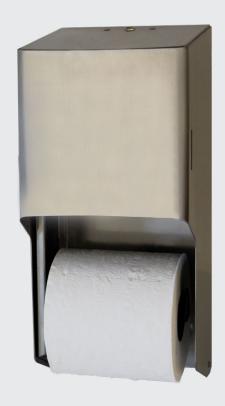

#### **Product Overview**

The Standard Double Roll Tissue Dispenser features a sleek stainless steel finish that will fit nicely into any restrooms decor. Fits two standard toilet tissue rolls with a minimum 1-1/2" core. Design allows user to completely use one roll before transferring to the next.

#### **Product Features:**

- Sleek stainless steel finish for a modern look
- Holds two standard toilet tissue rolls
- Heavy duty lock to prevent theft and vandalism
- Heavy gauge steel construction

More information and images available online.