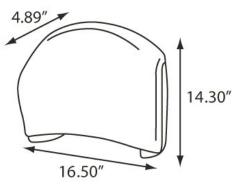

More information and images available online.

| MODEL #   | COLOR             |    |
|-----------|-------------------|----|
| RD0330-02 | BLACK TRANSLUCENT | 02 |

| Dimensions (in) | 16.50″w x 14.30″h  x 4.89″d |
|-----------------|-----------------------------|
| Weight (lb)     | 2.35 lb                     |
| Кеу Туре        | 1                           |
| Capacity        | 13" Jumbo Roll Tissue       |
| Case Pack       | 4 (3.25′³)                  |
| Pallet Qty      | 100 units                   |