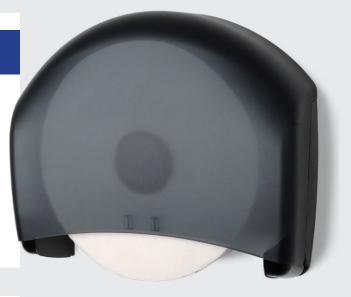

## **Product Overview**

The RD0330 Single 13" Jumbo Roll Tissue Dispenser holds universal brands of jumbo tissue with a 3-3/8" core. Tissue is covered for maximum hygiene. Translucent cover enable easy detection of low paper supply.

## **Product Features:**

- 13" Single Roll Jumbo Tissue Dispenser
- Tissue is covered for maximum hygiene and efficiency
- Translucent cover allows for a view of the paper supply
- Durable lock prevents theft and waste
- ADA Compliant