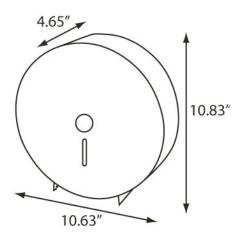

## **Specifications:**

| Dimensions (in) | 10.63"w x 10.63"h x 4.65"d |
|-----------------|----------------------------|
| Weight (lb)     | 2.80 lb                    |
| Кеу Туре        | 13                         |
| Capacity        | 10" Jumbo Roll Tissue      |
| Case Pack       | 6 (2.75′³)                 |
| Pallet Qty      | 180 units                  |