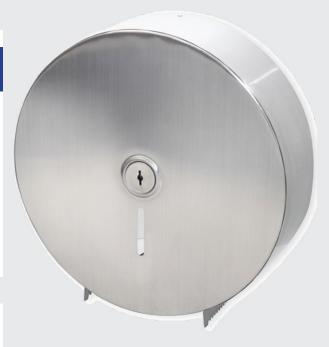

## **Product Overview**

The Single 10" Jumbo Roll Tissue Dispenser offers a simplistic design with modern appeal. The cover and back are hinged together, making the unit one piece. A front window allows for easy view of paper supply.

- Design offers simplistic & modern appeal
- Window allows for easy view of paper supply
- Cover & back are hinged together (making it one piece)
- Holds up to a 10" roll with a 2-1/4" core
- Works with cores as small as 1-3/4"