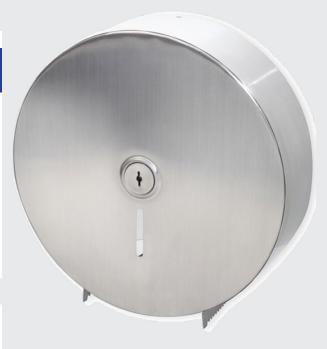

#### **Product Overview**

The Single 14" Jumbo Roll Tissue Dispenser offers a simplistic design with modern appeal. The cover and back are hinged together, making the unit one piece. A front window allows for easy view of paper supply.

### **Product Features:**

- Design offers simplistic & modern appeal
- Window allows for easy view of paper supply
- Cover & back are hinged together (making it one piece)
- Holds up to a 14" roll with a 2-1/4" core
- Works with cores as small as 1-3/4"