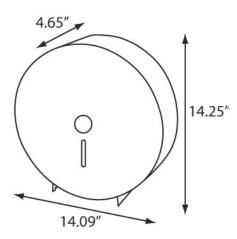

### **Specifications:**

| Dimensions (in) | 14.09"w x 14.25"h x 4.65"d |
|-----------------|----------------------------|
| Weight (lb)     | 4.05 lb                    |
| Кеу Туре        | 13                         |
| Capacity        | 14" Jumbo Roll Tissue      |
| Case Pack       | 6 (4.25′³)                 |
| Pallet Qty      | 90 units                   |