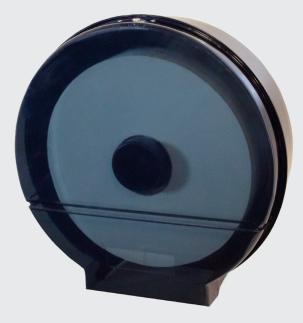

#### **Product Overview**

The Single 12" Jumbo Roll Tissue Dispenser has 1-3/4" and 3" adaptors. It is universal for any 12" jumbo tissue roll. The translucent cover makes it easy to detect low paper supply.

#### **Product Features:**

- Easy to load
- Universal for all brands of 12" tissue with a 2 to 3-1/2" core
- 1-3/4" and 3" Adaptors included
- Fits up to 5280 ft. of 1-ply tissue or 2640 ft. of 2-ply tissue
- Translucent cover allows for a view of the pa per supply
- Heavy-duty lock prevents theft and waste
- ADA Compliant