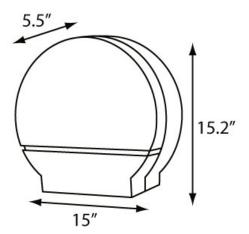

## Specifications: 🕓 🔤 🏬

| Dimensions (in) | 15″w x 15.2″h x 5.5″d |
|-----------------|-----------------------|
| Weight (lb)     | 2.60 lb               |
| Кеу Туре        | 1                     |
| Capacity        | 12″ Jumbo Tissue      |
| Case Pack       | 1 (.77′³)             |
| Pallet Qty      | 90 units              |