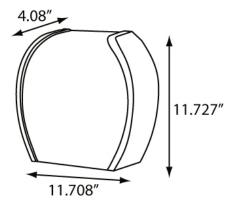

# Specifications: 🕓 🔤 💻

| Dimensions (in) | 11.708″w x 11.727″h x 4.08″d |
|-----------------|------------------------------|
| Weight (lb)     | 2.00 lb                      |
| Кеу Туре        | 1                            |
| Capacity        | 9" Jumbo Tissue              |
| Case Pack       | 6 (3.35′³)                   |
| Pallet Qty      | 168 units                    |