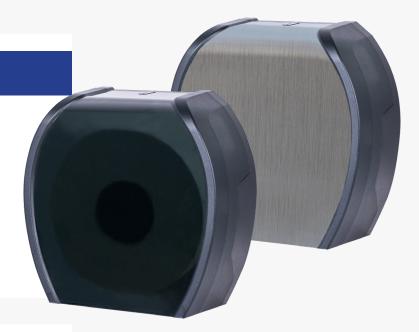

#### **Product Overview**

The RD0056 Single 9" Jumbo Roll Tissue Dispenser will hold any universal 9" jumbo tissue roll with a 3-3/8" core. This unit is available with a translucent cover or with a faux-stainless in-mold finish. Custom in-mold labeling available with MOQ.

\*300 unit MOQ for custom in-mold labeling

More information and images available online.

| MODEL #   | COLOR             |    |
|-----------|-------------------|----|
| RD0056-02 | BLACK TRANSLUCENT | 02 |
| RD0056-09 | STAINLESS         | 09 |